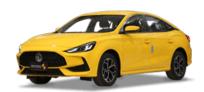

## MG GT STD 2022

Available On Request



\*All prices are subject to change

## **Specifications**

| Engine Specifications |               | Transmission        |                   | MEASUREMENTS       |                   |
|-----------------------|---------------|---------------------|-------------------|--------------------|-------------------|
| Displacement (cc)     | 1.5           | Transmission        | Automatic         | Туре               | Sedan             |
| Engine system         | gasoline      | Transmission Paddle | front-wheel drive | Wheels             | انش 16            |
| Valve Train           | صماماً 16     | Shifters BODY       | Normal            | Steering wheel     | Manual adjustment |
| Maximum Power         | 120           |                     |